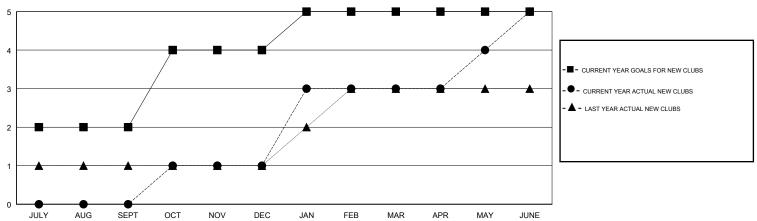

## LOCATION INDIA

**GMT CA** 

| Clubs                 |               |           |               | Members               |                           |                         |                                              |
|-----------------------|---------------|-----------|---------------|-----------------------|---------------------------|-------------------------|----------------------------------------------|
| RESULTS FOR 2018-2019 |               |           |               | RESULTS FOR 2018-2019 |                           |                         |                                              |
| QUARTER               | NEW CLUB GOAL | NEW CLUBS | DROPPED CLUBS | QUARTER               | MEMBER GROWTH NET<br>GOAL | MEMBER GROWTH<br>ACTUAL | DROPPED MEMBERS ACTUAL (including transfers) |
| JULY/AUG/SEPT         | 2             | 0         | 0             | JULY/AUG/SEPT         | 85                        | 120                     | 76                                           |
| OCT/NOV/DEC           | 2             | 1         | 0             | OCT/NOV/DEC           | 95                        | 77                      | 67                                           |
| JAN/FEB/MAR           | 1             | 2         | 0             | JAN/FEB/MAR           | 50                        | 176                     | 18                                           |
| APR/MAY/JUNE          | 0             | 2         | 0             | APR/MAY/JUNE          | -35                       | 146                     | 214                                          |