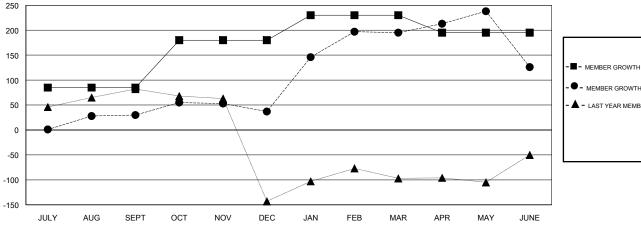

## LOCATION INDIA

**GMT CA** 

| Clubs                 |               |           |               | Members               |                           |                         |                                              |
|-----------------------|---------------|-----------|---------------|-----------------------|---------------------------|-------------------------|----------------------------------------------|
| RESULTS FOR 2018-2019 |               |           |               | RESULTS FOR 2018-2019 |                           |                         |                                              |
| QUARTER               | NEW CLUB GOAL | NEW CLUBS | DROPPED CLUBS | QUARTER               | MEMBER GROWTH NET<br>GOAL | MEMBER GROWTH<br>ACTUAL | DROPPED MEMBERS ACTUAL (including transfers) |
| JULY/AUG/SEPT         | 2             | 0         | 0             | JULY/AUG/SEPT         | 85                        | 120                     | 76                                           |
| OCT/NOV/DEC           | 2             | 1         | 0             | OCT/NOV/DEC           | 95                        | 77                      | 67                                           |
| JAN/FEB/MAR           | 1             | 2         | 0             | JAN/FEB/MAR           | 50                        | 176                     | 18                                           |
| APR/MAY/JUNE          | 0             | 2         | 0             | APR/MAY/JUNE          | -35                       | 146                     | 214                                          |

## GOALS AND ACTUAL MEMBERS CUMULATIVE

| ■ - MEMBER GROWTH NET GOAL      |  |
|---------------------------------|--|
| MEMBER GROWTH ACTUAL            |  |
| ▲ - LAST YEAR MEMBERSHIP ACTUAL |  |
|                                 |  |
|                                 |  |
|                                 |  |